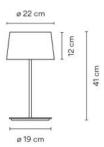

#### Diffuser

Methacrylate diffuser

Materials

Base: Steel Vertical tube: Aluminum

Finish

4895-10 White (NCS S 0300-N)

Sketch

Electrical characteristics 3 x LED G9 230V 3W 2800K MEGAMAN