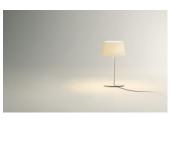

#### Description

Warm is a table lamp with a screen which is warm and elegant and can adapt to any environment. Designed by Ramos & Bassols. LED light source. Available in one colour only: White.