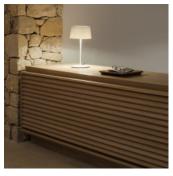

#### Description

Warm is a table lamp with a screen which is warm and elegant and can adapt to any environment. Designed by Ramos & Bassols. LED light source. Available in one colour only: White.