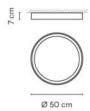

Description

Up is a ceiling lamp with a surface installation that includes a new flat diffusion LED system. Designed by Ramos & Bassols, it is characterised by including the equipment integrated in a 7cm-high structure.

Diffuser

Polycarbonate diffuser

Materials

Diffuser: Polycarbonate Body: Aluminum Ceiling support: Steel

Finish

4440-18 Graphite (RAL 7016)

4440-93 White (RAL 9016)

Sketch