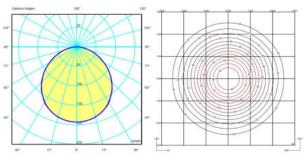

Diffuser

Polycarbonate diffuser

Materials

Diffuser: Polycarbonate Body: Aluminum Ceiling support: Steel

Finish



4440-18 Graphite (RAL 7016)



4440-93 White (RAL 9016)

Sketch



**Electrical characteristics** 



Total 26.4 W







**Light source:** 2700K CRI >80 2482 lm 94 lm/W

**Fixture:** 1354 lm 51 lm/W

Driver included: CC - Constant Current 700 mA 110~240V 50/60Hz

Electronic dimming DALI 1-10V PUSH Optional dimming: Casambi

**Physical characteristics** 

1 Box / 0.19 x 0.56 x 0.56 m. / Vol. 0.0595 m<sup>3</sup> / Gross weight 16.6 kg. / Net weight 7.4 kg.

Installation and assembly

Please, see the installation manual

**Light distribution** 

## **General lighting**

Lamp for general lighting that equally distributes the light in all directions.



## Photometric data



Certificates