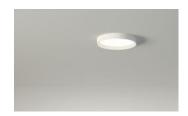

Description

Up is a ceiling lamp with a surface installation that includes a new flat diffusion LED system. Designed by Ramos & Bassols, it is characterised by including the equipment integrated in a 7cm-high structure.