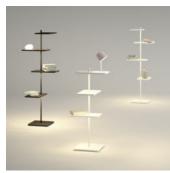

#### Description

Suite is a floor lamp that boasts different functions, where matter and light are integrated in a single body. Suite boasts different stands, as well as LED lighting and a USB charging station. Designed by Jordi Vilardell & Meritxell Vidal. Available in two finishes: dark brown and white.

Diffuser

Polycarbonate diffuser

Materials

Shelf: Aluminum Vertical tube: Steel Base: Steel

Lid: ABS with fiberglass

Finish

6005-14 Matt dark-brown lacquer (RAL 8019)

Sketch