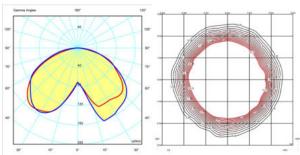

Installation and assembly

Please, see the installation manual

**Light distribution** 

## **Indirect lighting**

Lamp that emits an upward or backward beam that is reflected by the ceiling or wall.

### Photometric data

Certificates