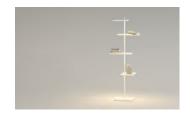

#### Description

Suite is a floor lamp that boasts different functions, where matter and light are integrated in a single body. Suite boasts different stands, as well as LED lighting and a USB charging station. Designed by Jordi Vilardell & Meritxell Vidal. Available in two finishes: dark brown and white.

Diffuser

Polycarbonate diffuser

Materials

Shelf: Aluminum Vertical tube: Steel Base: Steel

Lid: ABS with fiberglass

Finish

6005-14 Matt dark-brown lacquer (RAL 8019)

Sketch

**Technical characteristics** 

- LED on/off switch under the shelf
- USB charging connection

**Physical characteristics** 

1 Box /  $0.60 \times 0.54 \times 1.39 \text{ m.}$  / Vol.  $0.4445 \text{ m}^3$  / Gross weight 37.8 kg. / Net weight 22.3 kg.