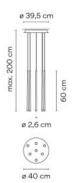

Sketch

**Electrical characteristics** 

7 x LED 2.3W 700mA

Total 16.1 W

**Light source:** 2700K CRI >80 1395 lm 95 lm/W

**Fixture:** 674 lm 46 lm/W

Driver included: CC - Constant Current 700 mA 110~240V 50/60Hz