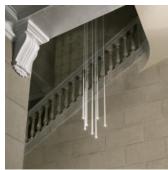

Description

Hanging lamp in seven units giving a soft light ideal for high ceilings. Designed by Jordi Vilardell. With patterned glass diffuser and finished in white lacquered fibre or black carbon fibre. LED light source.