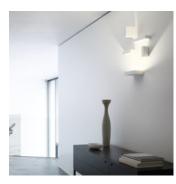

## Description

Set, designed by Xuclà, is a play of lights, shadows and lighting and volumetric effects. Movable parts that generate and reflect light on the walls, while also acting as a decorative element. The Set collection transforms into a surface wall lamp. Whether positioned on the wall of a small room or a large hotel or office entrance hall, it plays an excellent lighting and decorative purpose.