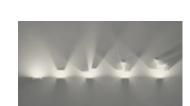

## **Indirect lighting**

Lamp that emits an upward or backward beam that is reflected by the ceiling or wall.