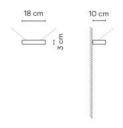

Sketch

**Electrical characteristics** 

Total 9.0 W

**Light source:** 2700K CRI >80 1041 lm 116 lm/W

**Fixture:** 521 lm 58 lm/W

Driver included: CC - Constant Current 350 mA 100~240V 50/60Hz

Electronic dimming 0-10V

**Technical characteristics** 

- LED placed on the lower element.
- Small

**Physical characteristics** 

1 Box / 0.07 x 0.15 x 0.28 m. / Vol. 0.0025  $\mathrm{m}^3$  / Gross weight 0.7 kg. / Net weight 0.5 kg.