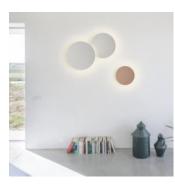

Description

A versatile wall sconce that creates a visual game of warm light with spheres. Designed by  $\label{thm:continuous} \mbox{Jordi Vilardell. Available in different finishes including lacquered aluminium and felt.}$ 