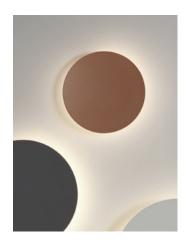

Description

A versatile wall sconce that creates a visual game of warm light with spheres. Designed by  $\label{thm:continuous} \mbox{Jordi Vilardell. Available in different finishes including lacquered aluminium and felt.}$ 

Diffuser

Polycarbonate diffuser

Materials

Shade: ABS

Wall support: Aluminum

Finish

**5470-15** Grey L2 (NCS S 2500-N)

**5470-21** Grey D1 (NCS S 7000-N)

5470-28 Brown M1 (NCS S 4020-Y60R)

**5470-76** Grey Felt L1 ()

**5470-77** Grey Felt D1 ()

Sketch

**Electrical characteristics** 

1 x LED STRIP 8,4W 700mA

Total 8.4 W

Light source: 2700K CRI >90 952 Im 87 Im/W