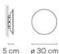

**Physical characteristics** 

1 Box / 0.12 x 0.48 x 0.48 m. / Vol. 0.0264 m<sup>3</sup> / Gross weight 1.7 kg. / Net weight 1.6 kg.

Installation and assembly

Please, see the installation manual

**Light distribution** 