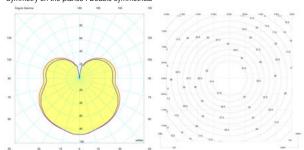

## **General lighting**

Lamp for general lighting that equally distributes the light in all directions.

Photometric data

Efficiency: 70.44% Isolux : Floor Coordinate system : CG Light position:

Total flux : 3000.00 lm X=0.00m Y=0.00m Z=3.00m

Maximum value : 86.62 cd/klm Light position: C=0.00 G=0.00

Symmetry on the planes : Double symmetrical

Certificates