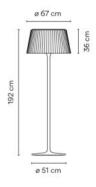

Polyethylene diffuser

Materials

Diffuser: Polyethylene Base: Polyurethane foam

Lid: Steel

**Finish** 

4030-03 White (RAL 9016)

Sketch

**Electrical characteristics** 

2 x COMPACT FLUORESCENT E27 230V 23W

Total 46.0 W

Fixture: 2113 lm 46 lm/W Driver included: 230V 50Hz

**Technical characteristics** 

- Portable version

**Physical characteristics** 

1 Box / 1.99 x 0.75 x 0.76 m. / Vol. 1.1434 m<sup>3</sup> / Gross weight 41.3 kg. / Net weight 37.2 kg.