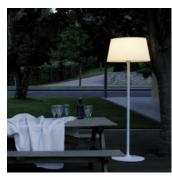

Description

Outdoor light designed by Ramos & Bassols. Its polyethylene diffuser gives a warm, pleasant light to create a cosy atmosphere. As it has an external cable it can be moved to wherever

Diffuser