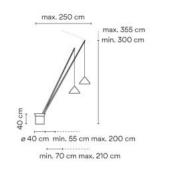

#### Description

Floor lamp. Designed by Arik Levy. Two arms rise from the base to supply the light where the user needs it. The angle of the rods is adjustable. The base is supplied with black stones. Electronic control push-button. LED light source.

#### Diffuser

Methacrylate diffuser

Materials Cane: Carbon fiber Base: Steel