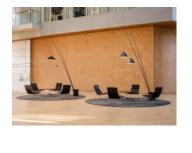

#### Description

Floor lamp. Designed by Arik Levy. Two arms rise from the base to supply the light where the user needs it. The angle of the rods is adjustable. The base is supplied with black stones. Electronic control push-button. LED light source.