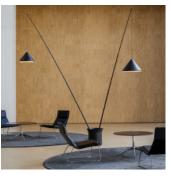

#### Description

Floor lamp. Designed by Arik Levy. Two arms rise from the base to supply the light where the user needs it. The angle of the rods is adjustable. The base is supplied with black stones. Electronic control push-button. LED light source.