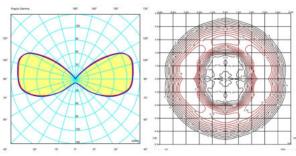

vailable in two finishes: white lacquer and rust.

#### Diffuser

Polycarbonate diffuser

#### Materials

Diffuser: Polycarbonate Body: Aluminum

Finish

2015-03 White (RAL 9016)

2015-54 Oxide-brown lacquer (RAL 8017)

Sketch



**Electrical characteristics** 

3 x LED 1W 350mA



Total 3.0 W





Light source: 2700K CRI >80 365 lm 122 lm/W Fixture: 105 lm 35 lm/W Driver included: CC - Constant Current 350 mA 100~240V 50/60Hz

## Electronic dimming ON/OFF

**Physical characteristics** 

1 Box / 0.13 x 0.20 x 0.21 m. / Vol. 0.0054 m³ / Gross weight 0.7 kg. / Net weight 0.6 kg.

Installation and assembly Please, see the installation manual

## Light distribution

# Indirect lighting

Lamp that emits an upward or backward beam that is reflected by the ceiling or wall.



# Photometric data



Certificates