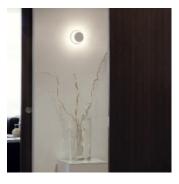

#### Description

Compact surface-mounted wall light for indoor and outdoor use. Designed by Ramos & Bassols. Gives a general ambient light. Available in two finishes: white lacquer and rust.

# Indirect lighting

Lamp that emits an upward or backward beam that is reflected by the ceiling or wall.