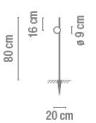

### 4770.

Application

Outdoor lamps

Installation type Surface Canopy

#### Electronic dimming ON/OFF

**Technical characteristics** 

- Wet location

- Spike

**Physical characteristics** 

1 Box / 0.18 x 0.20 x 1.55 m. / Vol. 0.0545 m³ / Gross weight 3.8 kg. / Net weight 1.8 kg.