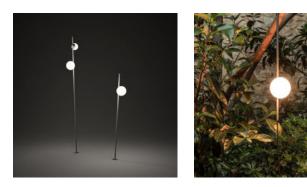

# June

Design by Emiliana Design Studio.

#### Description

Design by Emiliana Design Studio. Outdoor June path light can be installed with surface punch. It has a luminous sphere that houses LED light. June comes in matt dark brown lacquer.