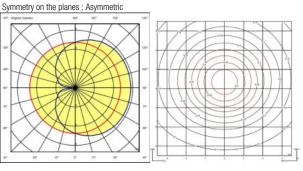

# Light distribution

# **Ground lighting**

Reduced-height outdoor lamp to shade light on the ground.

Photometric data

Efficiency : 24.30 lm/W Coordinate system : CG Total flux : 55.42 lm Maximum value : 5.80 cd Light position : C=90.00 G=87.50  $\begin{array}{l} \mbox{Isolux}: \mbox{ (floor)} \\ \mbox{Light position}: \\ \mbox{X=}0.00m \mbox{ Y=}0.00m \mbox{ Z=}3.00m \end{array}$ 