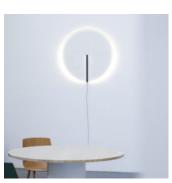

Description

Vibia presents a wall lamp that integrates the LED light with the glass and making it pass through in such a way that it becomes invisible and then allowing it to appear out of nowhere.

Diffuser

Difusor de vidrio borosilicato transparente

**Materials** 

Profile: Aluminum Diffuser: Borosilicate glass

Finish

2260-18 Graphite (ADAPTA RF 9913 WX)

Sketch

**Electrical characteristics** 

1 x LED STRIP 24V 10W