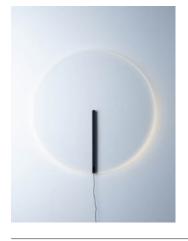

Description

Vibia presents a wall lamp that integrates the LED light with the glass and making it pass through in such a way that it becomes invisible and then allowing it to appear out of nowhere.

Diffuser