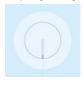

## **General lighting**

Lamp for general lighting that equally distributes the light in all directions.

Photometric data

Efficiency: 1 Coordinate system : CG Total flux: 445.29 lm

Maximum value : 188.65 cd/klm Light position: C=0.00 G=85.00 Isolux: Isolux (Floor) Light position : X=0.00ft Y=0.00ft Z=8.20ft