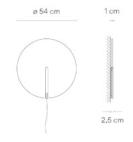

Difusor de vidrio borosilicato transparente

**Materials** 

Profile: Aluminum Diffuser: Borosilicate glass

Finish

2260-18 Graphite (ADAPTA RF 9913 WX)

Sketch

**Electrical characteristics** 

1 x LED STRIP 24V 10W

**Physical characteristics** 

1 Box / 0.27 x 0.76 x 0.76 m. / Vol. 0.1559 m<sup>3</sup> / Gross weight 11.6 kg. / Net weight 4.0 kg.

Installation and assembly

Please, see the installation manual

**Light distribution** 