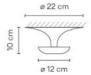

## **Funnel**

Design by .

Reference

2004.

Application

Ceiling Lamps

Installation type

Surface Canopy

Description

Light for ceiling or wall fitting. Gives an indirect light which is ideal for creating a cosy atmosphere in any room. Non-dazzle.

Diffuser

Aluminium diffuser

Materials

Shade: Aluminum Reflector: Aluminum Wall plate: Steel