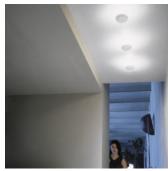

## **Funnel**

Design by .

Reference

2004.

Application

Ceiling Lamps

Installation type

Surface Canopy

Description

Light for ceiling or wall fitting. Gives an indirect light which is ideal for creating a cosy atmosphere in any room. Non-dazzle.

Diffuser

Aluminium diffuser

Materials

Shade: Aluminum Reflector: Aluminum Wall plate: Steel

Finish

2004-10 White (NCS S 0300-N)

2004-36 Soft Pink (NCS S 1010-Y50R)

2004-47 Green L1 (NCS S 4005-G80Y)

Sketch

**Electrical characteristics** 

2 x G9 230V 60W Eco

Total 120.0 W