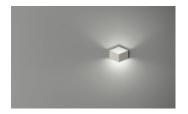

Description

FOLD illusionary cubism expressed as illuminated accent lighting. Its distinctive chevron shape projects geometric shadows across the wall. Designed by Arik Levy. Surface mounted. Available in a red, green, beige and dark chocolate matte lacquer.