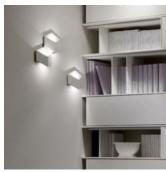

Description

FOLD illusionary cubism expressed as illuminated accent lighting. Its distinctive chevron shape projects geometric shadows across the wall. Designed by Arik Levy. Surface mounted. Available in a red, green, beige and dark chocolate matte lacquer.