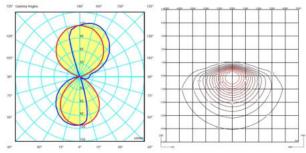

**Physical characteristics** 

1 Box / 0.17 x 0.27 x 0.27 m. / Vol. 0.0115 m<sup>3</sup> / Gross weight 1.2 kg. / Net weight 1.1 kg.

Installation and assembly

Please, see the installation manual

**Light distribution** 