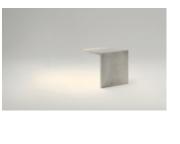

#### Description

Empty is an outdoor lamp that boasts different functions, where matter and light are integrated in a single body. Empty is a sculpture by day and will surprise you with the light it gives off at night. Designed by Xuclà.

#### Diffuser

Polycarbonate diffuser

Materials

Body: Polymer Concrete Diffuser: Methacrylate

Finish

4125-18 Lacquered concrete grey (NCS S 2002-B50G)

Sketch

**Electrical characteristics** 2 x LED STRIP 24V 8,6W