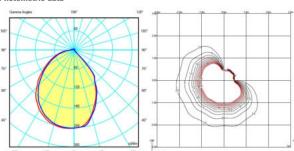

## Light distribution

**Ground lighting** 

Reduced-height outdoor lamp to shade light on the ground.

Certificates