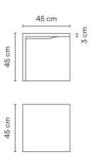

### 4125.

Application Outdoor lamps

Installation type Surface Canopy

#### Diffuser

Polycarbonate diffuser

Materials

Body: Polymer Concrete Diffuser: Methacrylate

Finish

4125-18 Lacquered concrete grey (NCS S 2002-B50G)

Sketch

**Electrical characteristics** 2 x LED STRIP 24V 8,6W