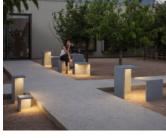

#### Description

Empty is an outdoor lamp that boasts different functions, where matter and light are integrated in a single body. Empty is a sculpture by day and will surprise you with the light it gives off at night. Designed by Xuclà.

## Light distribution

**Ground lighting** 

Reduced-height outdoor lamp to shade light on the ground.

Certificates