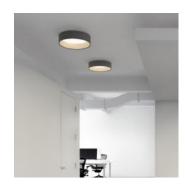

## Duo

Design by Ramos & Bassols.

Reference

4870.

Application

Ceiling Lamps

Installation type

Surface Canopy

Description

Duo is a ceiling light with surface installation where the natural warm appearance of the oak wood on the inside is combined with the technical refinement of the aluminium metal wrap on the outside.

Diffuser

Polycarbonate diffuser

Materials

Shade: Oak wood

Finish

4870-18 Graphite (ADAPTA RF 9913 WX)

4870-58 Cream (RAL 7044)

4870-93 White (RAL 9016)