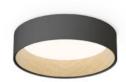

## Duo

Design by Ramos & Bassols.

Reference

4870.

Application

Ceiling Lamps

Installation type

Surface Canopy

Description

Duo is a ceiling light with surface installation where the natural warm appearance of the oak wood on the inside is combined with the technical refinement of the aluminium metal wrap on the outside.

Diffuser

Polycarbonate diffuser

Materials

Shade: Oak wood

Finish

4870-18 Graphite (ADAPTA RF 9913 WX)

4870-58 Cream (RAL 7044)

4870-93 White (RAL 9016)