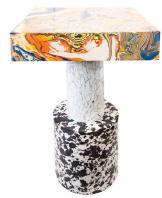

# SWIRL TABLE MEDIUM

Swirl is a series of geometric forms stacked upon one another to create multidimensional, functional sculptures. A family of tables, each with their own distinct silhouette, colouration and personality. Also available as candleholders, bookends and vases.

# SWIRL TABLE MEDIUM

#### Process

Waste marble powder residue, mixed with pigment and resin. Each block is machined, turned or cut, then glued together.