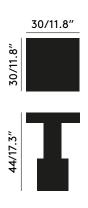

#### Packaging SWST

| SWS1B02 |                 |
|---------|-----------------|
| Height  | 0.15 m/5.91 in  |
| Width   | 0.41 m/16.14 in |
| Length  | 0.41 m/16.14 in |
| Weight  | 14 kg/30.86 lb  |
|         |                 |

SWSTT02 Height Width

Length

Weight

0.64 m/25.2 in 0.41 m/16.14 in 0.41 m/16.14 in 14.5 kg/31.97 lb

Product Weight 26 kg/57.32 lb

**Requires Assembly** Yes