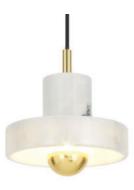

# **STONE PENDANT**

This hard, semi-precious surface has transfixed architects, sculptors and designers for millennia. It is the dream material – tough yet tactile, heavy and long-lasting with individual personality. Available in Pendant, Table and Wall light versions.

STONE PENDANT EU

Code STP02WEU

Year of Design 2015

Material Marble and Brass

Bulb Spec E27 5W brass crowned LED. Bulb included.

Cable Spec 250m black fabric cable.