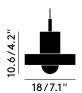

STONE PENDANT EU

Code STP02WEU

Year of Design 2015

Material Marble and Brass

Bulb Spec E27 5W brass crowned LED. Bulb included.

Cable Spec 250m black fabric cable.

#### Packaging

Height 0.22 m Width 0.22 m Length 0.21 m Weight 3.51 kg

# Product weight

2.34 kg