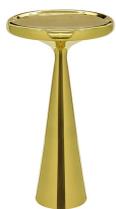

# SPUN TABLE TALL

Space Age, Art Deco or Pop- many potential influences can be read into these pieces of ultra-expressive occasional furniture. Made from solid brass sheets that are hand-spun, welded and polished to a mirror finish. Also available as a Pendant and Surface Light.

SPUN TABLE TALL BRASS

SUT02B

Year of Design2012MaterialPolished Brass

1

#### Process

Generously proportioned, curves of spun-solid brass sheet are hand spun, welded and polished to a mirror finish. Clear lacquered.