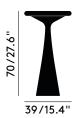

#### Packaging

| Height | 0.77 m/30.3 in |
|--------|----------------|
| Width  | 0.5 m/19.7 in  |
| Length | 0.5 m/19.7 in  |
| Weight | 21 kg/46.3 lb  |

Product weight 16.5 kg/36.4 lb

Requires Assembly No