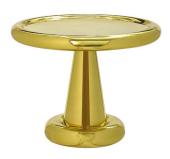

# **SPUN TABLE SHORT**

Space Age, Art Deco or Pop- many potential influences can be read into these pieces of ultra-expressive occasional furniture. Made from solid brass sheets that are hand-spun, welded and polished to a mirror finish. Also available as a Pendant and Surface Light.

SPUN TABLE SHORT BRASS

Code SUT01B

Year of Design 2012

Material Polished Brass

## **Process**

Generously proportioned, curves of spun-solid brass sheet are hand spun, welded and polished to a mirror finish. Clear lacquered.