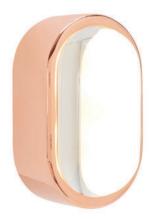

# SPOT SURFACE OBROUND

NEW

Framed in a plated stainless-steel surround, Spot is a massively thick glass lens designed to refract the light of integrated LEDs. Comprising of a directional pendant and two IP44 rated wall lights, spot is rendered in high-shine copper and glossy black.

#### SPOT SURFACE OBROUND EU

Code Copper SPOW04CEU Black SPOW04BEU