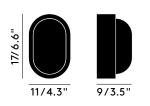

### Country of origin

China

| Packaging |        |
|-----------|--------|
| Height    | 0.14 m |
| Width     | 0.17 m |
| Length    | 0.24 m |
| Weight    | 2.5 kg |

Product weight 2.1 kg