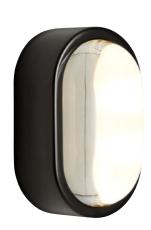

# SPOT SURFACE OBROUND

NEW

Framed in a plated stainless-steel surround, Spot is a massively thick glass lens designed to refract the light of integrated LEDs. Comprising of a directional pendant and two IP44 rated wall lights, spot is rendered in high-shine copper and glossy black.

#### SPOT SURFACE OBROUND EU

Code Copper SPOW04CEU Black SPOW04BEU