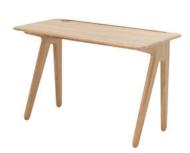

# **SLAB DESK**

Inspired by the archeypical Victorian school desk, this contemporary work station is equally comfortable as a hotel room desk or a dressing table. Made from solid oak, the traditional inkwell is transformed into a cable management hole, and a groove for pens and accessories.

#### **BLACK, NATURAL**

Code

BLACK: SLD01BL NATURAL: SLD01NA