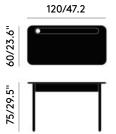

#### **Packaging Dimensions** 66cm H x 154cm L x 66cm W

Packaged Product Weight 39Kg