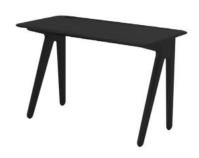

# **SLAB DESK**

Inspired by the archeypical Victorian school desk, this contemporary work station is equally comfortable as a hotel room desk or a dressing table. Made from solid oak, the traditional inkwell is transformed into a cable management hole, and a groove for pens and accessories.

#### **BLACK, NATURAL**

Code

BLACK: SLD01BL NATURAL: SLD01NA