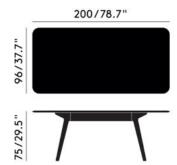

Year of Design

2006

Colour Black; Natural Material Oak Finish Matte

**Finishing Process** Brushed, Matte Lacquered M6x45 Cap Head x 8; M6 Obround Components

Washer x 8

## **Product Weight**

55Kg