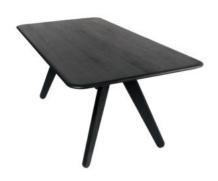

# **SLAB TABLE**

Slab is a robust collection which celebrates the natural beauty of oak. Each piece has generous proportions, solid materiality and is softened with a gently radius edge. The Slab family is made from solid oak, sourced from sustainably managed forests. The surface of the wood is deeply brushed to expose the grain, available in a natural or a black laquer.

### **BLACK, NATURAL**