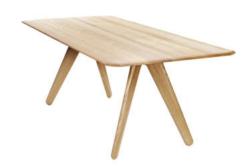

# **SLAB TABLE**

Slab is a robust collection which celebrates the natural beauty of oak. Each piece has generous proportions, solid materiality and is softened with a gently radius edge. The Slab family is made from solid oak, sourced from sustainably managed forests. The surface of the wood is deeply brushed to expose the grain, available in a natural or a black laquer.

### **BLACK, NATURAL**