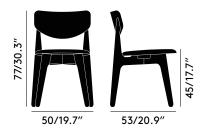

# SLAB SIDE CHAIR UPHOLSTERED

Inspired by the stance and general demeanour of a bull; its haunchy aspect and muscular poise were translated into a chair and table set. Each piece has generous proportions, solid materiality and is softened with a gently radius edge. Available as a Chair, Stool, Table and Desk.

Year of Design Material Finish

2019 Oak with Leather Upholstered Foam Seat Pad Black - Brushed and Matte Lacquered; Natural - Matte Lacquered SLAB SIDE CHAIR BLACK UPHOLSTERED Code SLU01BL

SLAB SIDE CHAIR NATURAL UPHOLSTERED Code SLU01NA