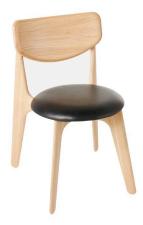

# SLAB SIDE CHAIR UPHOLSTERED

Inspired by the stance and general demeanour of a bull; its haunchy aspect and muscular poise were translated into a chair and table set. Each piece has generous proportions, solid materiality and is softened with a gently radius edge. Available as a Chair, Stool, Table and Desk.

Year of Design Material Finish

2019 Oak with Leather Upholstered Foam Seat Pad Black - Brushed and Matte Lacquered; Natural - Matte Lacquered SLAB SIDE CHAIR BLACK UPHOLSTERED Code SLU01BL

SLAB SIDE CHAIR NATURAL UPHOLSTERED Code SLU01NA