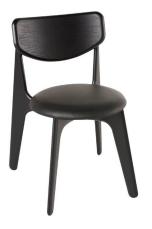

Year of Design Material Finish

2019 Oak with Leather Upholstered Foam Seat Pad Black - Brushed and Matte Lacquered; Natural - Matte Lacquered SLAB SIDE CHAIR BLACK UPHOLSTERED Code SLU01BL

SLAB SIDE CHAIR NATURAL UPHOLSTERED Code SLU01NA