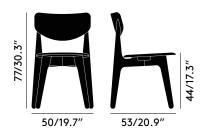

| Year of Design | 2019                                                              |
|----------------|-------------------------------------------------------------------|
| Material       | Oak                                                               |
| Finish         | Black - Brushed and Matte Lacquered; Natural - Matte<br>Lacquered |

Year of Design Material Finish

2019 Oak with Leather Upholstered Foam Seat Pad Black - Brushed and Matte Lacquered; Natural - Matte Lacquered SLAB SIDE CHAIR BLACK UPHOLSTERED Code SLU01BL

SLAB SIDE CHAIR NATURAL UPHOLSTERED Code SLU01NA