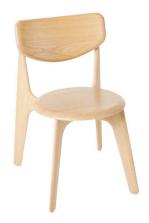

# **SLAB SIDE CHAIR**





Inspired by the stance and general demeanour of a bull; its haunchy aspect and muscular poise were translated into a chair and table set. Each piece has generous proportions, solid materiality and is softened with a gently radius edge. Available as a Chair, Stool, Table and Desk.

| Year of Design | 2019                                                              |
|----------------|-------------------------------------------------------------------|
| Material       | Oak                                                               |
| Finish         | Black - Brushed and Matte Lacquered; Natural - Matte<br>Lacquered |

# SLAB SIDE CHAIR BLACK Code

SLC01BL

# SLAB SIDE CHAIR NATURAL

Code SLC01NA



# **SLAB SIDE CHAIR**

# Process

Made from solid oak, brushed to remove the softer p