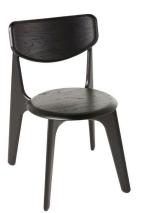

# **SLAB SIDE CHAIR**





Inspired by the stance and general demeanour of a bull; its haunchy aspect and muscular poise were translated into a chair and table set. Each piece has generous proportions, solid materiality and is softened with a gently radius edge. Available as a Chair, Stool, Table and Desk.

| Year of Design | 2019                                                              |
|----------------|-------------------------------------------------------------------|
| Material       | Oak                                                               |
| Finish         | Black - Brushed and Matte Lacquered; Natural - Matte<br>Lacquered |

# SLAB SIDE CHAIR BLACK Code

SLC01BL

# SLAB SIDE CHAIR NATURAL

Code SLC01NA



# **SLAB SIDE CHAIR**

# Process

Made from solid oak, brushed to remove the softer