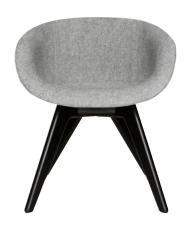

# **SCOOP LOW CHAIR**

Inspired by motor racing 'tub' seats Scoop has been re-designed in 2018 for maximum comfort and visual impact. Engineered from new foam moulded curves, Scoop hugs the contours of the body.

#### **Process**

Scoop is made from injection moulded polyurethane with an additional layer of soft foam to give greater comfort.

Black legs – Made from solid birch with a black lacquer Oak legs – Made from solid oak with a clear UV lacquer