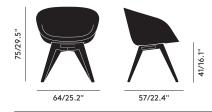

#### **Packaging**

Height 0.54 m/21.25 in Width 0.67 m/26.37 in Length 0.67 m/26.37 in Weight 17.5 kg/38.58 lbs

Product weight 15 kg/33.06 lbs

Requires assembly

Yes