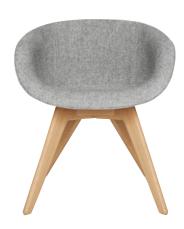

# **SCOOP LOW CHAIR**

Inspired by motor racing 'tub' seats Scoop has been re-designed in 2018 for maximum comfort and visual impact. Engineered from new foam moulded curves, Scoop hugs the contours of the body.

Year of Design 2009

Material Legs – Solid Oak. Foam shell,

Notes Made to order.

SCOOP LOW CHAIR

Code SCL02

#### **Process**

Scoop is made from injection moulded polyurethane with an additional layer of soft foam to give greater comfort.

Black legs – Made from solid birch with a black lacquer Oak legs – Made from solid oak with a clear UV lacquer