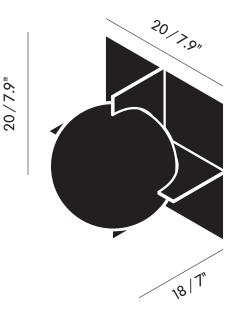

agents, water or abrasive materials when cleaning. Always switch off the electricity supply before cleaning.

|           | Bulb spec<br>EU/UK              | G9 25W (max)<br>Bulb not included                        |           |           |
|-----------|---------------------------------|----------------------------------------------------------|-----------|-----------|
|           | Packaging (m)<br>SLW01BEU       | H<br>0.30                                                | W<br>0.24 | D<br>0.24 |
| -         | Packaged weight (kg<br>SLW01BEU | 2.00                                                     |           |           |
| $\square$ | Weight (kg)<br>SLW01BEU         | 1.80                                                     |           |           |
|           | Dimensions (cm/in)<br>SLW01BEU  | ø 20.0cm / 7.9in<br>W 20.0cm / 7.9in<br>D 18.0cm / 7.0in |           |           |