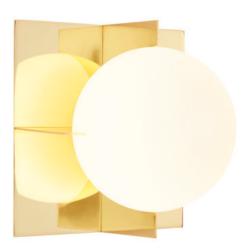

Plane Wall Light A new addition to our much-loved Plane collection, where a confident use of simple geometric shapes creates a sculptural aesthetic. Minimalist yet expressive, our Plane wall lamp is constructed from two interlocked square brass-plated steel frames that enclose a double-layered white glass sphere. Plane Wall emits a soft ambient light and can be used in multiple configurations either on the wall or on the ceiling. The collection also includes round and triangle pendants, a wall light and a space-filling chandelier.

| Product Code   | SLWOIBEU                                  |
|----------------|-------------------------------------------|
|                | ·                                         |
| Marchar        |                                           |
| Material       | Glass, brass-plated steel                 |
| Year of Design | 2015                                      |
| Process        | Stamped from mirrored brass-plated steel. |