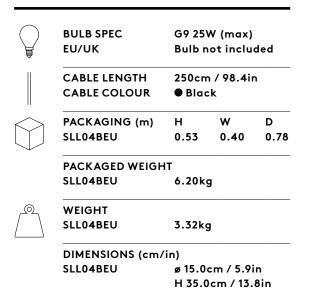

| PROCESS                  | Pressed                                                                                                                                                             |
|--------------------------|---------------------------------------------------------------------------------------------------------------------------------------------------------------------|
| YEAR OF DESIGN           | 2016                                                                                                                                                                |
| MATERIAL                 | Steel, Glass                                                                                                                                                        |
| PRODUCT CODE             | SLL04BEU                                                                                                                                                            |
| TYPE                     | Chandelier                                                                                                                                                          |
| COLOUR                   | Brass  White                                                                                                                                                        |
| CLEANING<br>INSTRUCTIONS | Clean with a soft dry cloth only. Do not use polishing agents, water or abrasive materials when cleaning. Always switch off the electricity supply before cleaning. |