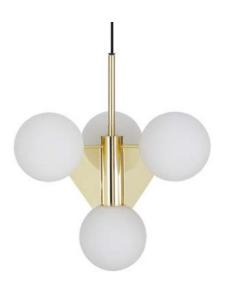

## Plane Short Chandelier

Plane is characterised by its simplicity and bold geometry: basic silhouettes made from a brass-plated steel frame and a double-layered white glass sphere creating a mysterious optical illusion. An exercise in expressive minimalism.