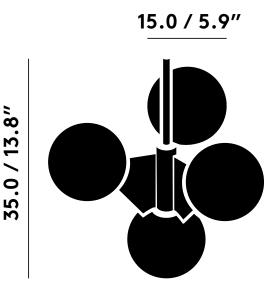

| PROCESS                  | Pressed                                                                                                                                                             |
|--------------------------|---------------------------------------------------------------------------------------------------------------------------------------------------------------------|
| YEAR OF DESIGN           | 2016                                                                                                                                                                |
| MATERIAL                 | Steel, Glass                                                                                                                                                        |
| PRODUCT CODE             | SLL04BEU                                                                                                                                                            |
| TYPE                     | Chandelier                                                                                                                                                          |
| COLOUR                   | Brass  White                                                                                                                                                        |
| CLEANING<br>INSTRUCTIONS | Clean with a soft dry cloth only. Do not use polishing agents, water or abrasive materials when cleaning. Always switch off the electricity supply before cleaning. |