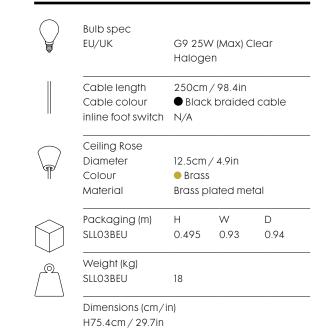

105.6 / 42"

| Process               | Plane Chandelier is formed of a polished brass plated steel frame and double layered white blown glass shade.                                                       |
|-----------------------|---------------------------------------------------------------------------------------------------------------------------------------------------------------------|
| Year of Design        | 2014                                                                                                                                                                |
| Material              | Brass plated steel / Glass                                                                                                                                          |
| Product Code          | SLLO3BEU                                                                                                                                                            |
| Туре                  | Chandelier                                                                                                                                                          |
| Colour                | Brass White                                                                                                                                                         |
| Cleaning Instructions | Clean with a soft dry cloth only. Do not use polishing agents, water or abrasive materials when cleaning. Always switch off the electricity supply before cleaning. |