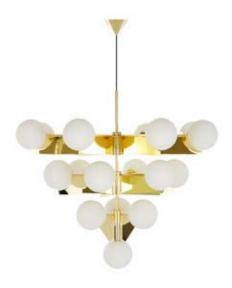

## **Plane Chandelier**

A new addition to the Plane collection, where a confident use of simple geometric shapes creates a minimal, sculptural aesthetic: a brass-plated statement chandelier comprising of 18 double-layered white glass spheres distributed over three tiers. This space-filling classic chandelier creates a dramatic feature in any hotel lobby, dining room or restaurant. The Plane collection also includes round and triangle pendants, a Wall Light and a Table Light.