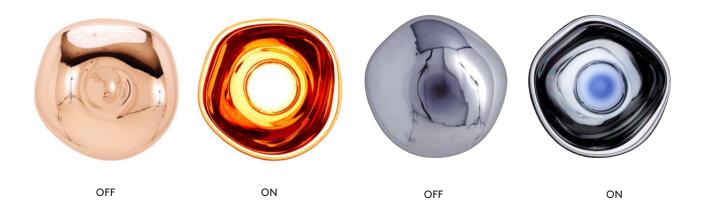

### MELT SURFACE COPPER LED EU

Code MESS03COEU

## MELT SURFACE SMOKE LED EU

Code

MESS03SMEU