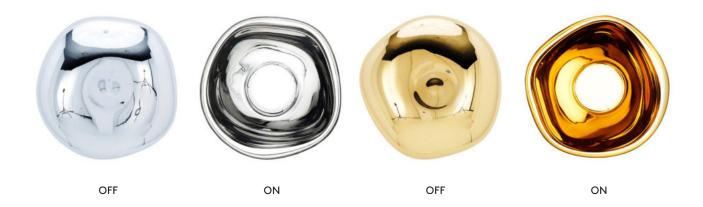

# **MELT SURFACE LED**

With Melt, our experiments in the technologically advanced field of vacuum metallisation take on a new twist. Melt is a distorted lighting globe born from our collaboration with Swedish radical design collective FRONT. Now available with a new custom-made dimmable Tom Dixon LED ring.

#### MELT SURFACE CHROME LED EU

Code MESS03CHEU

MELT SURFACE GOLD LED EU

Code

MESS03GOEU

1