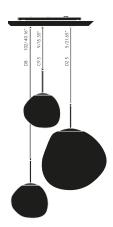

### **Packaging**

Melt Pendant 50 LED EU x 1
Height 0.57 m
Width 0.54 m
Length 0.54 m
Weight 4.4 kg

Melt Pendant Mini LED EU x 2

Height 0.42 m Width 0.31 m Length 0.31 m Weight 1.7 kg

Round Pendant System EU x 1

Height 0.08 m Width 0.64 m Length 0.64 m Weight 5.8 kg