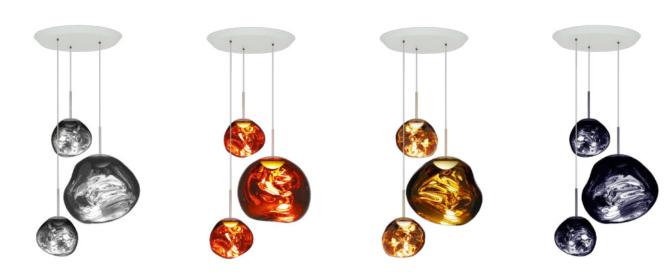

# MELT TRIO ROUND LED

Melt is evocative of molten glass, the interior of a melting glacier or images of deep space. An imperfect, organic and naturalistic light that produces a mesmerizing hotblown glass effect. The Melt family is now available with a new custom-made Tom Dixon LED ring.

### MELT CHROME TRIO RND LED PS EU

Code

MLPS04CH-PEUM1

### MELT COPPER TRIO RND LED PS EU

Code

MLPS04C-PEUM1

### MELT GOLD TRIO RND LED PS EU

Code

MLPS04G-PEUM1

## MELT SMOKE TRIO RND LED PS EU

Code

MLPS04SM-PEUM1