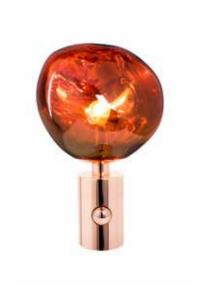

## **MELT TABLE COPPER EU**

Product MET01COEU

<u>Type</u> Table Light

<u>Material</u> Polycarbonate/Steel

<u>Colour</u> Copper

Bulb Spec E14 25W (max). Bulb not included.

Cable Spec 250cm / 98.4in black fabric cable, on/off

switch on base.

Packaging (m) H W D Weight (kg)

0.41 0.31 0.31 3.80

Dimmability Not dimmable

Product Weight 2.86 (kg)

<u>Process</u> Blow Moulded Polycarbonate

Year of Design 2016

Certifications EN 60598

Requires assembly.

28cm/11"

43.1 cm / 17"

**Cleaning Instructions:** 

Clean with a soft dry cloth only. Do not use polishing agents, water or abrasive materials when cleaning. Always switch off the electricity supply before cleaning.