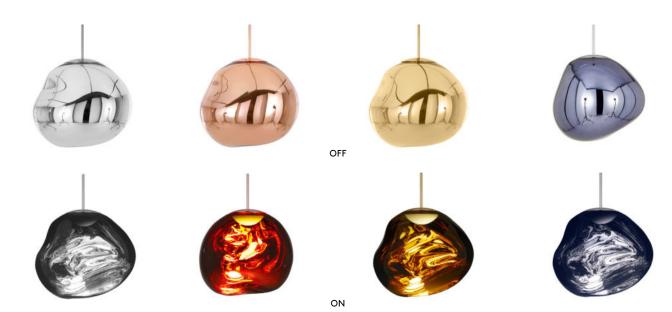

## MELT LED

Melt is evocative of molten glass, the interior of a melting glacier or images of deep space. An imperfect, organic and naturalistic light that produces a mesmerizing hotblown glass effect. Melt is created through a process of blow moulding and vacuum metallisation to achieve melted orbs with abundant and unusual luminosity. The Melt family is available with a new custom-made Tom Dixon LED module. MELT LED

Additionally Certified for NZ/AUS

 CHROME

 Code
 MES03CHEU

 Shade Material
 Polycarbonate

 Shade Finish
 Mirrored

 Surface Mount Colour/Finish
 Chrome/Polished

COPPERCodeMES03COEUShade MaterialPolycarbonateShade FinishMirroredSurface Mount Colour/FinishCopper/Polished

GOLDCodeMES03GOEUShade MaterialPolycarbonateShade FinishMirroredSurface Mount Colour/FinishGold/Polished

 SMOKE

 Code
 MES03SMEU

 Shade Material
 Polycarbonate

 Shade Finish
 Mirrored

 Surface Mount Colour/Finish
 Chrome/Polished