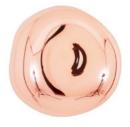

Year of Design 2018

Material Polycarbonate

**LED Spec** 6W LED included. LED and driver replaceable via Tom

Dixon.

**Dimmability** Compatible with most LED dimmers

Rating/Location IP20

MELT MINI SURFACE COPPER LED EU