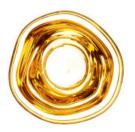

# MELT MINI SURFACE LED









OFF

ON

OFF

ON

Melt is evocative of molten glass, the interior of a melting glacier or images of deep space. An imperfect, organic and naturalistic light that produces a mesmerizing hotblown glass effect. The Melt family is now available with a new custom-made Tom Dixon LED ring.

Year of Design

Material Polycarbonate

**LED Spec** 6W LED included. LED and driver replaceable via Tom

Dixon.

2018

Dimmability Compatible with most LED dimmers

Rating/Location IP20

## MELT MINI SURFACE CHROME LED EU

Code

MESS04CHEU

MELT MINI SURFACE GOLD LED EU

Code

MESS04GOEU



# MELT MINI SURFACE LED









OFF

ON

OFF

ON

Melt is evocative of molten glass, the interior of a melting glacier or images of deep space. An imperfect, organic and naturalistic light that produces a mesmerizing ho