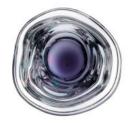

# MELT MINI SURFACE LED

OFF

ON

OFF

ON

Melt is evocative of molten glass, the interior of a melting glacier or images of deep space. An imperfect, organic and naturalistic light that produces a mesmerizing hotblown glass effect. The Melt family is now available with a new custom-made Tom Dixon LED ring.

# **MELT MINI SURFACE LED**