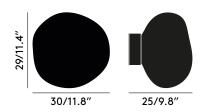

Year of Design

Material Polycarbonate

**LED Spec** 6W LED included. LED and driver replaceable via Tom

Dixon.

2018

Dimmability Compatible with most LED dimmers

Rating/Location IP20