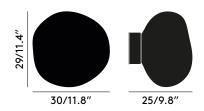

### Packaging

Height 0.35 m Width 0.32 m Length 0.32 m Weight 1.6 kg

### **Product weight**

0.91 kg