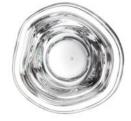

# MELT MINI SURFACE LED









OFF

ON

OFF

ON

Melt is evocative of molten glass, the interior of a melting glacier or images of deep space. An imperfect, organic and naturalistic light that produces a mesmerizing hotblown glass effect. The Melt family is now available with a new custom-made Tom Dixon LED ring.

Year of Design

Material Polycarbonate

**LED Spec** 6W LED included. LED and driver replaceable via Tom

Dixon.

2018

Dimmability Compatible with most LED dimmers

Rating/Location IP20

## MELT MINI SURFACE CHROME LED EU

Code

MESS04CHEU

MELT MINI SURFACE GOLD LED EU

Code

MESS04GOEU



# MELT MINI SURFACE LED









OFF

ON

OFF

ON

Melt is evocative of molten glass, the interior of a melting glacier or images of deep space. An imperfect, organic and naturalistic light that produces a mesmerizin