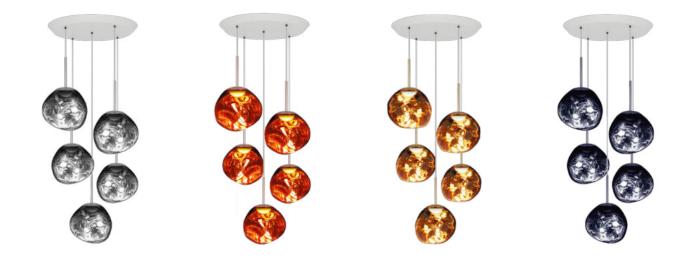

# MELT MINI ROUND LED

Melt is evocative of molten glass, the interior of a melting glacier or images of deep space. An imperfect, organic and naturalistic light that produces a mesmerizing hotblown glass effect. The Melt family is now available with a new custom-made Tom Dixon LED ring.

#### MELT CHROME MINI RND LED PS EU

Code MLPS05CH-PEUM1

#### MELT COPPER MINI RND LED PS EU

Code MLPS05C-PEUM1

#### MELT GOLD MINI RND LED PS EU

Code MLPS05G-PEUM1

### MELT SMOKE MINI RND LED PS EU

Code MLPS05SM-PEUM1

Year of Design

Material

LED Spec

Cable Spec

Dimmability

2016