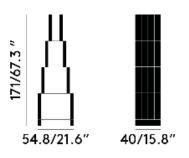

Environment Indoor

**Cleaning Instructions** Please refer to the Mass care and maintenance instructions.

**Product Dimensions** 172cm H x 400cm L x 548cm W

Product Weight 70Kg

**Requires Assembly** Delivery and assembly service available (subject to location)