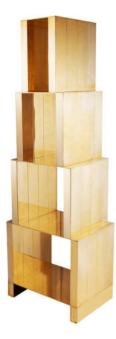

## MASS BOOKSHELF

The new and improved super-polished solid brass Mass Bookshelf is manufactured in the UK and made from one single extruded box section of brass. By using the most familiar unit in furniture construction - the plank - and presenting a series of familiar objects in a highly polished gold hued metal, Tom Dixon manages to make domestic arechtypes into monumental heavyweight sculpture.

## MASS BOOKSHELF

## BRASS

Code MASS03B

## **Production Process**

Polished extruded brass with a steel sub-frame. Waxed to provide protection, however it will age and patina gradually to show the marks of time.

Country Of Origin United Kingdom