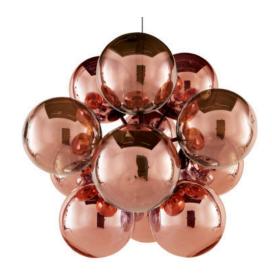

## **GLOBE BURST**

Large in scale and highly reflective, BURST is made up of 12 spherical orbs which explode from a single point construction to create a spectacular chandelier, available in copper and chrome finishes. Highly mirrored and perfectly reflective during the day and when switched on reveals a multiplicity of internal reflections from the integral LED.

## **GLOBE BURST**

OFF

Large in scale and highly reflective, BURST is made up of 12 spherical orbs which explode from a single point construction to create a spectacular chandelier, available in copper and chrome finishes. Highly mirrored and perfectly reflective during the day and when switched on reveals a multiplicity of internal reflections from the integral LED.

## **GLOBE BURST**

COPPER

Code GLC03COBK-CEUM4
Shade Material Polycarbonate

Shade Finish Mirrored
Components 12 x GLS02CO
1 x LEDC03BKEU

Surface Mount

Colour/Finish Black, Gloss