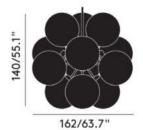

Year of Design 2020
Finishing Process Metallised
Environment Indoor, IP20
Surface Mount Shape/Diameter Dome, 25.4cm

Cable Spec H03VV-F 2 x 0,75 mm2 PVC-PVC

Cable Type/Length Black Fabric, 500cm

**Light Source** 12 x 6W LED Light Source Included, 220 - 240V

Year of Design 2020
Finishing Process Metallised
Environment Indoor, IP20
Surface Mount Shape/Diameter Dome, 25.4cm

Cable Spec H03VV-F 2 x 0,75 mm2 PVC-PVC

Cable Type/LengthBlack Fabric, 500cmLight Source12 x 6W LED