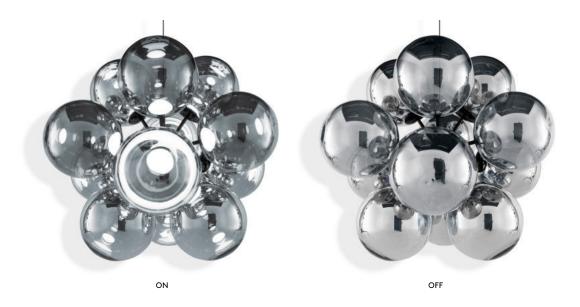

## **GLOBE BURST**

Large in scale and highly reflective, BURST is made up of 12 spherical orbs which explode from a single point construction to create a spectacular chandelier, available in copper and chrome finishes. Highly mirrored and perfectly reflective during the day and when switched on reveals a multiplicity of internal reflections from the integral LED.

## **GLOBE BURST**

OFF

Large in scale and highly reflective, BURST is made up of 12 spherical orbs which explode from a single point construction to create a spectacular chandelier, available in copper and chrome finishes. Highly mirrored and perfectly reflective during the day and when switched on reveals a multiplicity of internal reflections from the integral LED.