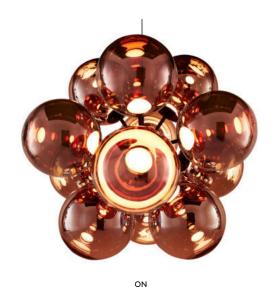

## **GLOBE BURST**

Large in scale and highly reflective, BURST is made up of 12 spherical orbs which explode from a single point construction to create a spectacular chandelier, available in copper and chrome finishes. Highly mirrored and perfectly reflective during the day and when switched on reveals a multiplicity of internal reflections from the integral LED.

## **GLOBE BURST**

COPPER

Code GLC03COBK-CEUM4
Shade Material Polycarbonate

Shade Finish Mirrored
Components 12 x GLS02CO
1 x LEDC03BKEU

Surface Mount

Colour/Finish Black, Gloss