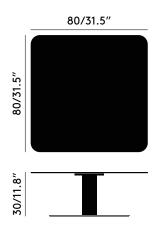

#### Packaging

| Height | 0.15 m/5.91 in   |
|--------|------------------|
| Width  | 0.9 m/35.43 in   |
| Length | 0.9 m/35.43 in   |
| Weight | 35.5 kg/78.26 lb |

Product Weight 30.9 kg/68.12 lb

Requires Assembly Yes