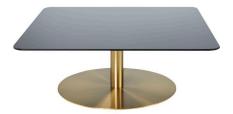

# FLASH TABLE SQUARE

A series of sophisticated tables with an uncompromising metallic surface. Available in brass and now black, the mirrored glass top and iron base result in a table that is both sturdy, sleek and reflective.

Year of Design Material Finish

2009 Steel and Glass Brass - Brushed and Lacquered; Black - Gloss Powder Coat FLASH TABLE SQUARE BRASS

**Code** FLT06BR

FLASH TABLE SQUARE BLACK Code FLT06BL