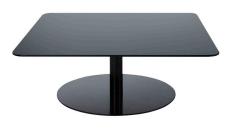

# FLASH TABLE SQUARE

A series of sophisticated tables with an uncompromising metallic surface. Available in brass and now black, the mirrored glass top and iron base result in a table that is both sturdy, sleek and reflective.

Year of Design Material Finish

2009 Steel and Glass Brass - Brushed and Lacquered; Black - Gloss Powder Coat FLASH TABLE SQUARE BRASS

**Code** FLT06BR

FLASH TABLE SQUARE BLACK Code FLT06BL