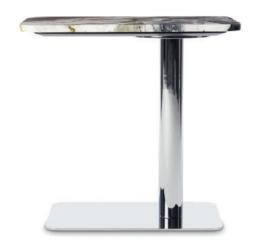

# FLASH TABLE RECTANGLE PRIMAVERA CHROME

Crisp and smartly detailed side tables, Flash are moody singular statements that can be nested together as a three-tiered multi-level coffee table. Also available in brass and glossy black versions topped with mirrored glass.

FLASH TABLE RECTANGLE PRIMAVERA CHROME

Code FLT04CH

Year of Design 2019

Material Steel and Marble

Finish Chrome Plated and Polished

## **Process**

Chrome plated steel base with a clear, matt lacquer. Polished marble top with black plywood fixing plate.