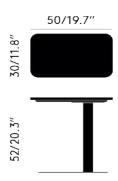

FLASH TABLE RECTANGLE PRIMAVERA CHROME

Code FLT04CH

Year of Design 2019

Material Steel and Marble

Finish Chrome Plated and Polished

## Packaging

Height 0.18 m/7.1 in
Width 0.6 m/23.62 in
Length 0.42 m/16.54 in
Weight 14 kg/30.86 lb

# **Product Weight**

11.3 kg/24.91 lb