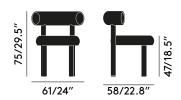

## Packaging

Height 0.59 m/23.23 in Width 0.55 m/21.46 in Length 0.81 m/31.89 in Weight 15 kg/33.07 lb

## **Product Weight**

13 kg/28.66 lb