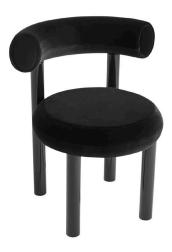

# FAT DINING CHAIR

Fat, our new upholstery chair range is designed to hug the body and allows for multiple sitting positions. Available as a dining chair, bar stool and lounge chair, the extreme simplicity of the components is a testament to form following function, whilst maintaining a humorous silhouette and a reductionist aesthetic. Quite a balancing act!

FAT DINING CHAIR BLACK

Code FATDC01BL

Year of Design 2019

Material Steel and Upholstered Moulded Foam

Finish Gloss Powder Coat

Notes Made to order