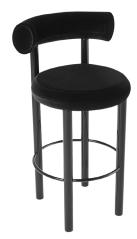

# FAT BAR STOOL

Fat, our new upholstery chair range is designed to hug the body and allows for multiple sitting positions. Available as a dining chair, bar stool and lounge chair, the extreme simplicity of the components is a testament to form following function, whilst maintaining a humorous silhouette and a reductionist aesthetic. Quite a balancing act!

Year of Design2019MaterialSteel and Upholstered Moulded FoamFinishGloss Powder CoatNotesMade to order

FAT BAR STOOL BLACK

FATS01BL

## Process

Welded tubular steel legs with upholstered, injection-moulded soft foam seat bases