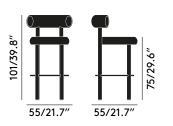

#### Packaging

| Height | 0.63 m/24.61 in |
|--------|-----------------|
| Width  | 0.51 m/20.08 in |
| Length | 1.01 m/39.76 in |
| Weight | 13 kg/28.66 lb  |

**Product Weight** 11 kg/24.25 lb

Requires Assembly No