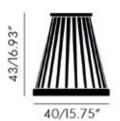

Clean with a soft dry cloth only. Do not use polishing agents, water or abrasive materials when cleaning. Clean leather with a clean damp cloth, wipe away any excess residue.

| $\bigcirc$ | Packaging (m)<br>Seat Pad<br>Base       |                                      | W<br>0.44<br>0.43                      | •••• |
|------------|-----------------------------------------|--------------------------------------|----------------------------------------|------|
|            | Weight (kg)<br>FAP01BL—AM<br>FAP01BL—BM | 3.8<br>3.8                           |                                        |      |
|            | Dimensions (cm/in)<br>Seat Pad          |                                      | H 2.0cm / 0.79in<br>W 38.0cm / 14.96in |      |
|            | Base                                    | Ø 40cm / 15.75in<br>H 43cm / 16.93in |                                        |      |