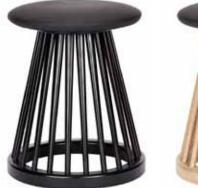

## **Fan Stool**

Creating an exclamation mark in the home, a dining chair, stool and table are extended from our much loved Fan Chair - a dramatic and sculptural take on the traditional British Windsor Chair.

| Process               | The Fan family is formed from machined wood spindles of black stained Birch or natural Oak.               |                          |  |
|-----------------------|-----------------------------------------------------------------------------------------------------------|--------------------------|--|
| Year of Design        | 2013                                                                                                      |                          |  |
| Material              | Birch, Oak, Leather                                                                                       |                          |  |
| Product Code          | Fan Stool Black/Black<br>Fan Stool Black/Natural                                                          | FAPOIBL—AM<br>FAPOIBL—BM |  |
| Туре                  | Stool                                                                                                     |                          |  |
| Colour                | ● Black<br>● Natural                                                                                      |                          |  |
| Cleaning Instructions | Clean with a soft dry cloth only. Do not use polishing agents, water or abrasive materials when cleaning. |                          |  |