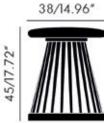

Clean with a soft dry cloth only. Do not use polishing agents, water or abrasive materials when cleaning. Clean leather with a clean damp cloth, wipe away any excess residue.

| $\bigcirc$ | Packaging (m)<br>Seat Pad<br>Base       |                                      | W<br>0.44<br>0.43                      | •••• |
|------------|-----------------------------------------|--------------------------------------|----------------------------------------|------|
|            | Weight (kg)<br>FAP01BL—AM<br>FAP01BL—BM | 3.8<br>3.8                           |                                        |      |
|            | Dimensions (cm/in)<br>Seat Pad          |                                      | H 2.0cm / 0.79in<br>W 38.0cm / 14.96in |      |
|            | Base                                    | Ø 40cm / 15.75in<br>H 43cm / 16.93in |                                        |      |