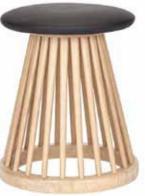

## **Fan Stool**

Creating an exclamation mark in the home, a dining chair, stool and table are extended from our much loved Fan Chair - a dramatic and sculptural take on the traditional British Windsor Chair.

| Process               | The Fan family is formed from machined wood spindles of black stained Birch or natural Oak.               |                          |  |
|-----------------------|-----------------------------------------------------------------------------------------------------------|--------------------------|--|
| Year of Design        | 2013                                                                                                      |                          |  |
| Material              | Birch, Oak, Leather                                                                                       |                          |  |
| Product Code          | Fan Stool Black/Black<br>Fan Stool Black/Natural                                                          | FAPOIBL—AM<br>FAPOIBL—BM |  |
| Туре                  | Stool                                                                                                     |                          |  |
| Colour                | ● Black<br>● Natural                                                                                      |                          |  |
| Cleaning Instructions | Clean with a soft dry cloth only. Do not use polishing agents, water or abrasive materials when cleaning. |                          |  |