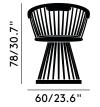

## Packaging

Height 0.5 m/19.7 in
Width 0.63 m/24.8 in
Length 0.55 m/21.7 in
Weight 9 kg/19.8 lb

### Product weight

8 kg/17.6 lb