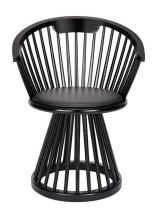

# **FAN DINING CHAIR**

Fan is a modern take on the classical Windsor chair. A British archetype converted to a contemporary silhouette, creating an exclamation mark in any space with a semi-transparent structure that takes up minimal visual mass. Available as Chairs, Stools and Table Bases.

Year of Design 2012

Material Natural – Oak; Black – Stained Birch

Notes Black leather seat pad included

FAN DINING CHAIR NATURAL

Code FAD02NA

FAN DINING CHAIR BLACK

Code FAD01BL