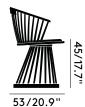

## Packaging

Height 0.5 m/19.7 in
Width 0.63 m/24.8 in
Length 0.55 m/21.7 in
Weight 9 kg/19.8 lb

### Product weight

8 kg/17.6 lb