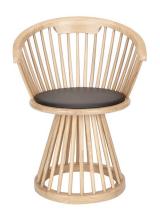

# **FAN DINING CHAIR**

Fan is a modern take on the classical Windsor chair. A British archetype converted to a contemporary silhouette, creating an exclamation mark in any space with a semi-transparent structure that takes up minimal visual mass. Available as Chairs, Stools and Table Bases.

Year of Design 2012

Material Natural – Oak; Black – Stained Birch

Notes Black leather seat pad included

FAN DINING CHAIR NATURAL

Code FAD02NA

FAN DINING CHAIR BLACK

Code FAD01BL