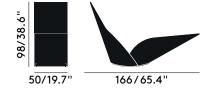

#### Packaging

 Height
 0.89 m/35.03 in

 Width
 0.5 m/19.68 in

 Length
 1.66 m/65.35 in

 Weight
 50 kg/110.23 lbs