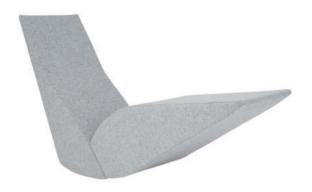

# **BIRD CHAISE**

The very rare and unusual furniture typology of the rocking chaise longue is explored here in a monolithic form, carefully balanced to encourage a gentle rocking motion with its gentle curves and reduced silhouette. The Bird Chaise is a bold sculptural statement that is destined to bring extra colour and shape, movement and comfort into lobbies, breakout areas and homes.