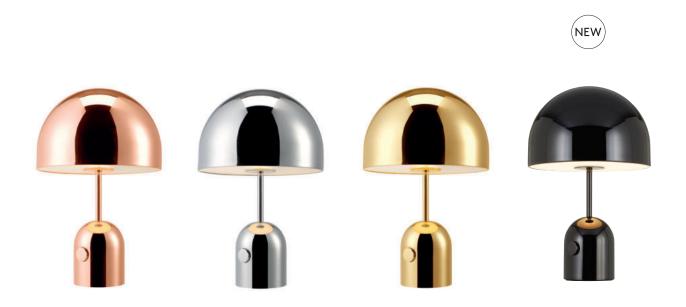

# **BELL TABLE**

Bell is an exercise in reductionism, formed from pressed steel then plated in Brass, Copper, Chrome, Iridescent PVD Blue and Glossy Black. Bell's reflective surface allows it to take on the characteristics of its surroundings. Available across Table and Floor.

# **BELL TABLE EU**

Code

Copper BET01CEU
Chrome BET01CHEU
Brass BET01BEU
Black BET01BKEU

# **Process**

Formed from press steel then plated in brass, copper, chrome, iridescent PVD blue and glossy black.