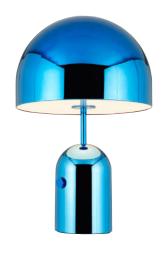

# **BELL TABLE LARGE**

Bell is an exercise in reductionism, formed from pressed steel then plated in Brass, Copper, Chrome, Iridescent PVD Blue and Glossy Black. Bell's reflective surface allows it to take on the characteristics of its surroundings. Available across Table and Floor.

BELL TABLE LARGE EU

Code

Blue BET02BLEU
Black BET02BKEU
Chrome BET02CHEU

Year of Design 2017 Material Steel

Bulb Spec E27 60W (max). Bulb not included. Cable Spec 200cm/78.7in black fabric cable.

**Dimmability** Dimmer switch on base.

# **Process**

Formed from press steel then plated in chrome, iridescent PVD blue and glossy black.