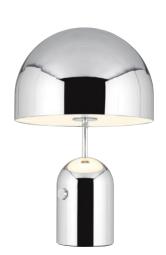

# **BELL TABLE**

Bell is an exercise in reductionism, formed from pressed steel then plated in Brass, Copper, Chrome, Iridescent PVD Blue and Glossy Black. Bell's reflective surface allows it to take on the characteristics of its surroundings. Available across Table and Floor.

# **BELL TABLE EU**

Code

Copper BET01CEU
Chrome BET01CHEU
Brass BET01BEU
Black BET01BKEU