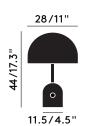

Year of Design 2012 Material Steel

Bulb Spec E27 60W (max). Bulb not included. Cable Spec 200cm/78.7in black fabric cable.

**Dimmability** Dimmer switch on base.

# Packaging

Height 0.66 m Width 0.34 m Length 0.34 m Weight 6.7 kg