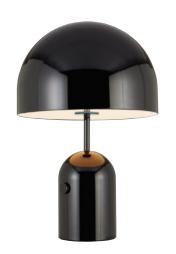

# **BELL TABLE LARGE**

Bell is an exercise in reductionism, formed from pressed steel then plated in Brass, Copper, Chrome, Iridescent PVD Blue and Glossy Black. Bell's reflective surface allows it to take on the characteristics of its surroundings. Available across Table and Floor.

BELL TABLE LARGE EU

Code

Blue BET02BLEU
Black BET02BKEU
Chrome BET02CHEU

Year of Design 2017 Material Steel

Bulb Spec E27 60W (max). Bulb not included. Cable Spec 200cm/78.7in black fabric cable.

**Dimmability** Dimmer switch on base.

# **Process**

Formed from press steel then plated in chrome, iridescent PVD blue and glossy black.