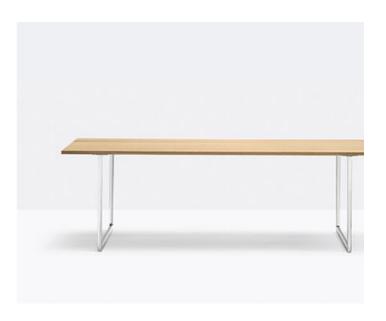

## TOA TOA240X90

DESIGN: ROBIN RIZZINI

The Toa table combines a technical-industrial style with decorative allure, giving life to a functional and evocative product. Lightweight and minimalist, is characterised by a solid die-cast aluminium frame. The main features are its tapered bridge legs made of die-cast aluminium, which are thinner at the base and widen up towards the "T" element that supports the top. Available in smaller sizes, it's equally suitable for "light" offices, executive rooms and residential spaces.