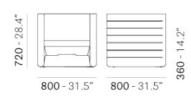

SUNSET 625



DESIGN: ALESSANDRO BUSANA

Sunset is a collection of lounge modular seating. Sunset armchair is perfect to enjoy sunny atmospheres. The squared volume in polyethylene embraces the wide seat while horizontal lines run along the outer profile. Available the cushion upholstered with water resistant fabric.

INFORMATION REQUEST







ACCESSORIES

## 6/7/2021

## Longue Armchair SUNSET 625

D39



Two-seat cushions for seat and backrest of Sunset sofa. The cushions are able to increase its comfort and allow a high level of customization. In polyurethane foam, removable and covered in water-proof fabric. (625.10/625.3)

A practical top in solid laminate for Sunset seatings, 6mm thickness and Ø275mm, which allows to support small objects. (625.20)

FINISHES AND MATERIALS