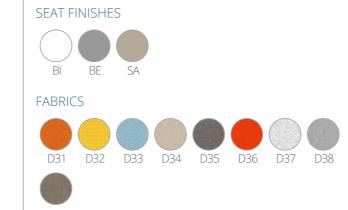

SUNSET 625



DESIGN: ALESSANDRO BUSANA

Sunset is a collection of lounge modular seating. Sunset armchair is perfect to enjoy sunny atmospheres. The squared volume in polyethylene embraces the wide seat while horizontal lines run along the outer profile. Available the cushion upholstered with water resistant fabric.

INFORMATION REQUEST







ACCESSORIES

## 6/7/2021

## Longue Armchair SUNSET 625

D39



Two-seat cushions for seat and backrest of Sunset sofa. The cushions are able to increase its comfort and allow a high level of customization. In polyurethane foam, removable and covered in water-proof fabric. (625.10/625.3)

A practical top in solid laminate for Sunset seatings, 6mm thickness and Ø275mm, which allows to support small objects. (625.20)

FINISHES AND MATERIALS