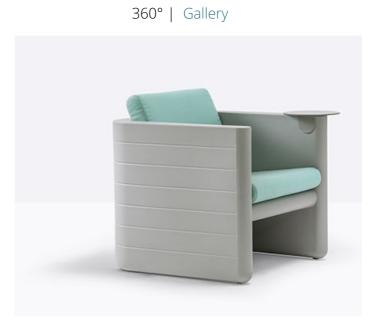

SUNSET 625

DESIGN: ALESSANDRO BUSANA

Sunset is a collection of lounge modular seating. Sunset armchair is perfect to enjoy sunny atmospheres. The squared volume in polyethylene embraces the wide seat while horizontal lines run along the outer profile. Available the cushion upholstered with water resistant fabric.

## Longue Armchair SUNSET 625

D39

Two-seat cushions for seat and backrest of Sunset sofa. The cushions are able to increase its comfort and allow a high level of customization. In polyurethane foam, removable and covered in water-proof fabric. (625.10/625.3)

A practical top in solid laminate for Sunset seatings, 6mm thickness and Ø275mm, which allows to support small objects. (625.20)

FINISHES AND MATERIALS