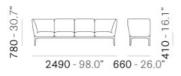

## SOCIAL DSO\_2A/3AAL/AARLP

DESIGN: PATRICK JOUIN

Social is a modular system of linear, corner, curved seatings and poufs that can be matched to create an endlessy replicable sofa ready to host sociable moments. Modular system with two, three or four linear and corner seats in polyurethane foam and elastic belts in the backrest, steel frame and die-casted aluminium legs at the far ends.