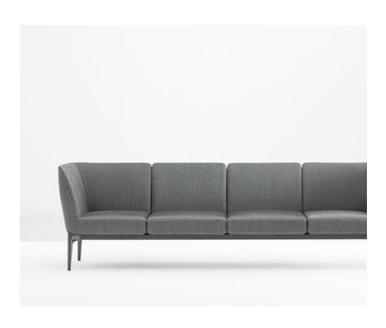

## SOCIAL DSO\_2A/3AAL/AARLP

DESIGN: PATRICK JOUIN

Social is a modular system of linear, corner, curved seatings and poufs that can be matched to create an endlessy replicable sofa ready to host sociable moments. Modular system with two, three or four linear and corner seats in polyurethane foam and elastic belts in the backrest, steel frame and die-casted aluminium legs at the far ends.