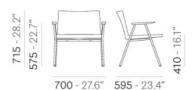

## OSAKA metal 5729 9

DESIGN: CMP DESIGN

Osaka Lounge confirms the functionality of the collection with a result of great ergonomic design and graphic sign. The generous dimensions of Osaka Lounge accentuate its versatile and relaxed nature. Osaka Lounge features a Ø20mm tubular steel frame, ash armrests and a padded shell, upholstered in fabric, leather and simil leather. It offers several choice of finishes, to meet every requirement of customization.