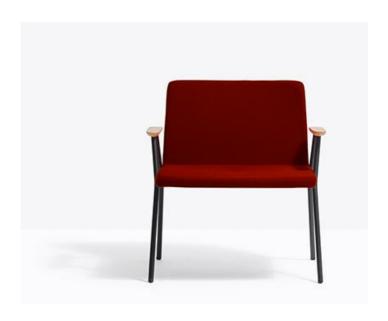

## OSAKA metal 5729 9

DESIGN: CMP DESIGN

Osaka Lounge confirms the functionality of the collection with a result of great ergonomic design and graphic sign. The generous dimensions of Osaka Lounge accentuate its versatile and relaxed nature. Osaka Lounge features a Ø20mm tubular steel frame, ash armrests and a padded shell, upholstered in fabric, leather and simil leather. It offers several choice of finishes, to meet every requirement of customization.