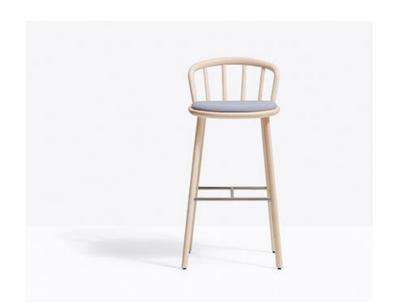

D

0

NYM 2839/A

DESIGN: CMP DESIGN

Nym barstool adopts the archetypal structure of the English Windsor chair, reinterpreting and streamlining it to reflect industrial manufacturing systems. The arched backrest in elliptical-section bentwood flows seamlessly into the shaped solid wooden padded seat to form an armrest. Solid ash wood legs and a stainless steel footrest. Seat height 775 mm.