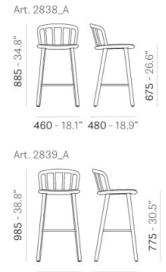

D

0

NYM 2839/A

DESIGN: CMP DESIGN

Nym barstool adopts the archetypal structure of the English Windsor chair, reinterpreting and streamlining it to reflect industrial manufacturing systems. The arched backrest in elliptical-section bentwood flows seamlessly into the shaped solid wooden padded seat to form an armrest. Solid ash wood legs and a stainless steel footrest. Seat height 775 mm.

## 6/4/2021

480 - 18.9" 485 - 19.1"