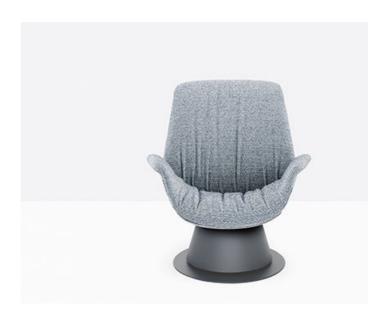

## PEDRALI

DESIGN: PATRICK JOUIN

The new, elegant and high-quality lla is a refined piece of furniture with a strong personality, expressing utmost comfort, softness and sensuality. Its curved, flexible lines trace out a comfortable and enveloping silhouette. Armchair with outer shell in rigid polyurethane foam and flexible polyurethane foam for the inner shell. Swivelling central steel base in the shape of a cone section.