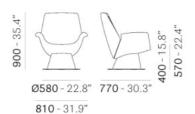

## PEDRALI

DESIGN: PATRICK JOUIN

The new, elegant and high-quality lla is a refined piece of furniture with a strong personality, expressing utmost comfort, softness and sensuality. Its curved, flexible lines trace out a comfortable and enveloping silhouette. Armchair with outer shell in rigid polyurethane foam and flexible polyurethane foam for the inner shell. Swivelling central steel base in the shape of a cone section.