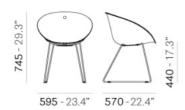

## GLISS 921

DESIGN: CLAUDIO DONDOLI - MARCO POCCI

Gliss has a cozy and ergonomic shape which takes its inspiration from iconic chairs of the Fifties, featuring by the distinctive element of the hole in the shell. The collection stands out for comfort and functionality, thanks to its sinuous armrests that allow a handy grip, as well embrace the body. Armchair with polycarbonate shell and steel rod sled frame Ø 10 mm.