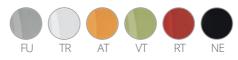

6/3/2021 Armchair GLISS 921



## GLISS 921









DESIGN: CLAUDIO DONDOLI - MARCO POCCI

Gliss has a cozy and ergonomic shape which takes its inspiration from iconic chairs of the Fifties, featuring by the distinctive element of the hole in the shell. The collection stands out for comfort and functionality, thanks to its sinuous armrests that allow a handy grip, as well embrace the body. Armchair with polycarbonate shell and steel rod sled frame Ø 10 mm.

INFORMATION REQUEST





Cushion (code 900.3) Removable cover (code 900.8)

## SHELL FINISHES



## FRAME FINISHES



POWDER COATED FRAME (VIEW FINISHES AND MATERIALS)

6/3/2021 Armchair GLISS 921

FINISHES AND MATERIALS

**CERTIFICATIONS** 



**PRESS**