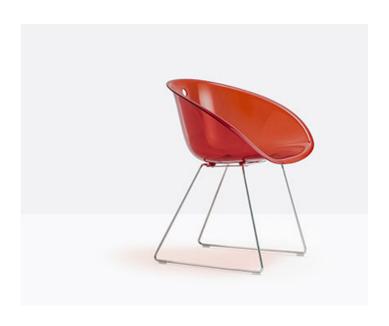

## GLISS 921

DESIGN: CLAUDIO DONDOLI - MARCO POCCI

Gliss has a cozy and ergonomic shape which takes its inspiration from iconic chairs of the Fifties, featuring by the distinctive element of the hole in the shell. The collection stands out for comfort and functionality, thanks to its sinuous armrests that allow a handy grip, as well embrace the body. Armchair with polycarbonate shell and steel rod sled frame Ø 10 mm.